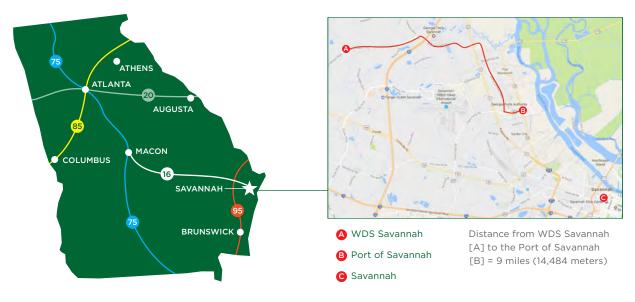

- Large Yard for Container and Trailer Parking
- ABC, Hazmat, and FDA Compliant
- Lift Capacity: 20,000 lbs. (9,072 kilograms)
- Nine (9) miles (14,484 meters) to the Port of Savannah
- Local Drayage Services: Heavyweight, Hazmat & Reefer